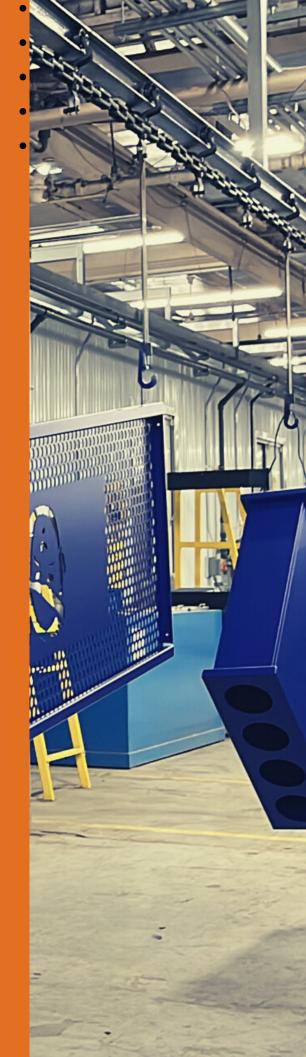

### LET'S PAINT THIS

A FULLY AUTOMATIC LINE - 1,063'

5-STAGE WASH SYSTEM - surface pretreatment for corrosion protection, paint adhesion, and salt spray performance

**400 LB PART CAPACITY** 

**MAXIMUM PART SIZES ALLOWED**: 4' W X 6'H X 10' L

QUICK CUBE FAST COLOR CHANGE BOOTH

8X AUTOMATIC COATING SYSTEM w/manual spray stations

ALL POWDER TYPES - including epoxy, polyester, and zinc-rich primer